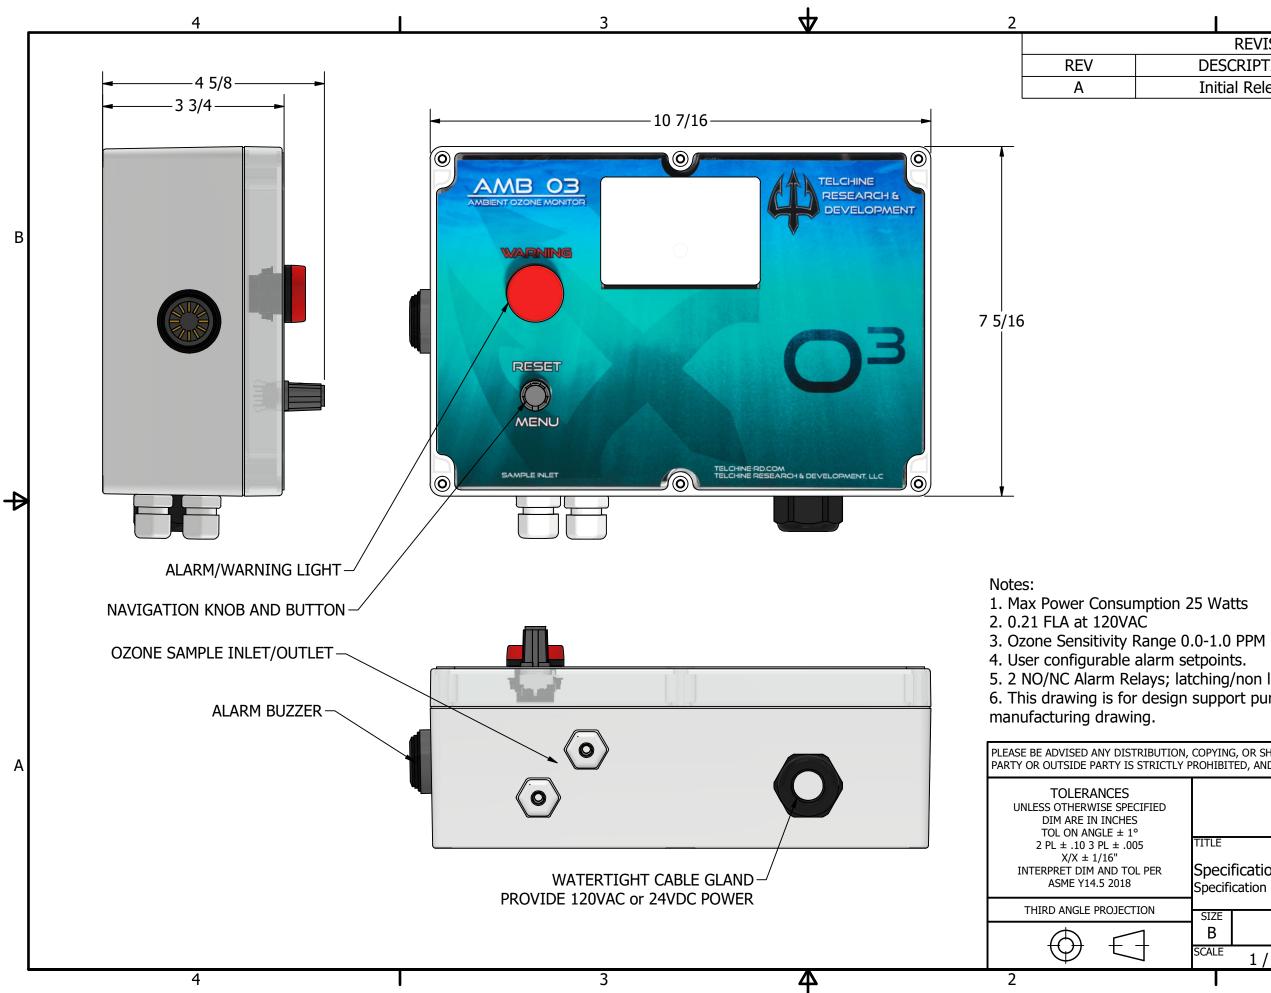

|                  | <u> </u>  |            |
|------------------|-----------|------------|
| REVISION HISTORY |           |            |
| DESCRIPTION      | DATE      | APPROVED   |
| Initial Release  | 6/19/2024 | J. Kravitz |
|                  |           |            |

В

k-

5. 2 NO/NC Alarm Relays; latching/non latching configurable. 6. This drawing is for design support purposes only. This is not a

PLEASE BE ADVISED ANY DISTRIBUTION, COPYING, OR SHARING OF ANY INFORMATION IN THIS FILE WITH A THIRD PARTY OR OUTSIDE PARTY IS STRICTLY PROHIBITED, AND MAY RESULT IN LEGAL ACTION. Α **TELCHINE** ENERGY TECHNOLOGIES TITLE Specification Sheet Specification Sheet, Telchine Ambient Monitor DWG NO SIZE REV В А DS-SS-TE-AMBO3 SCALE 1/2 SHEET 1 of 11